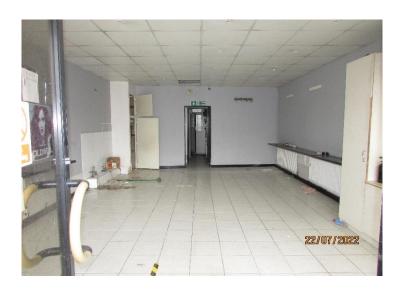

**Accommodation:** Comprises a ground floor E Class unit with a good window frontage.

Internal Width 4.82m Retail Depth (Max): 7.00m Built Depth: 10.50m

Total Net Area: 51m<sup>2</sup> 552 sq ft

These particulars are believed to be correct, but their accuracy is not guaranteed, neither do they constitute any part of any offer or contract. No statement contained in these particulars is to be relied upon as a representation of fact and intending purchasers or lessees should satisfy themselves, by inspection or otherwise, as to the accuracy of any information herein. No appliance or service has been tested and neither 3H Property Consultants Ltd nor any employee thereof has any authority to make or give any representation or warranty in relation to the property.

TiO207 286 8363 E:sales@threeh.co.uk

Amenities: Good Window Frontage

**Security Shutter** 

Suspended Ceiling with LED Lighting

Tiled Flooring
Gas Heating
3m Ceiling Height

**Lease:** New lease for a term by arrangement on full repairing and insuring