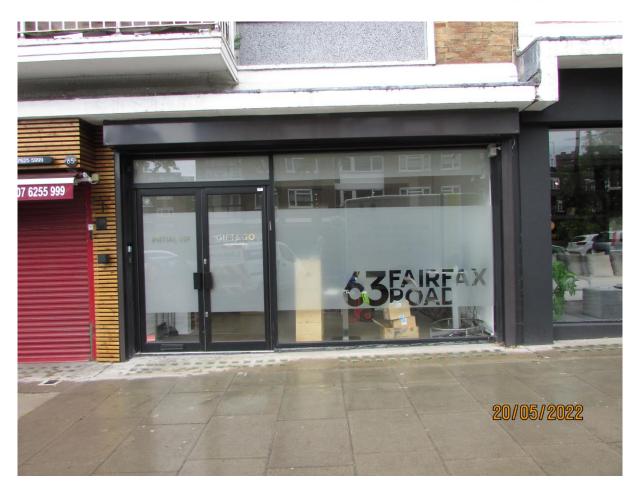

## 63 Fairfax Road, South Hampstead, NW6 4EE

**Location:** Fairfax Road is an upmarket shopping parade off Finchley Road, serving an affluent residential area. Finchley Road and Swiss Cottage Underground Stations are within a short walking distance. The premises are located below Denham Court where traders include a hair salon, pizzeria, Singapore Garden Restaurant and bathroom, kitchen and furniture showrooms.

## Accommodation:

Gross Frontage: 5.4M
Internal Width: 5.1M
Built Depth: 12.8M
Net Floor Area: 57.1M²
Useable Basement: 45.5M²

Total:  $102M^2$  1105 sq ft

Amenities:

Excellent Decorative Order Part Air Conditioning

Two WC's & Kitchenette Pay & Display Parking Immediately Outside

Rear Access to Basement Tiled Flooring to Retail Area

LED Lighting Roller Shutter

**Leasehold:** A new lease will be granted by arrangement, on full repairing