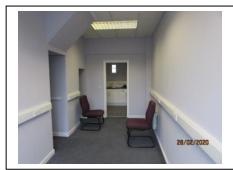

**Accommodation:** Comprises approximately 230 sq.ft sq ft net of wc , on the ground floor, divided into

an open plan area and a modern kitchen, ½ tiled w.c. and storage facilities.

Amenities: Superb Location

Excellent Natural Light Electric Wall Heaters

Fitted Kitchen

Suspended Ceiling With Fluorescent Lighting

**Lease:** New lease for a term by arrangement on full repairing and insuring basis.

Rent £ 10,750 p.a.x