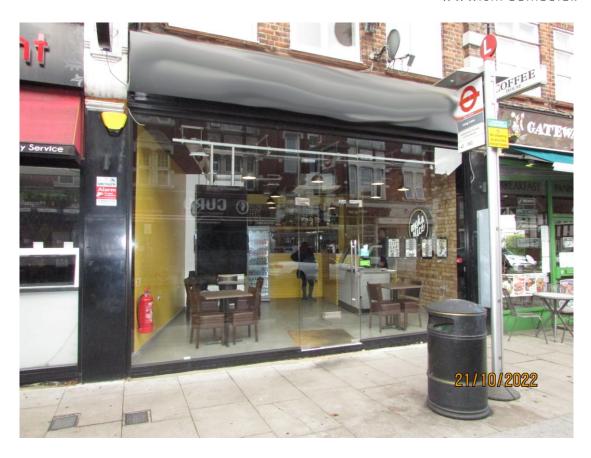

## Catering Unit In Finchley – Lease For Sale Fully Fitted & Equipped Long Lane Finchley N3 2PR

Confidentially Available - Staff Unaware Of Potential Sale

## Location

Situated just off Ballards Lane in a trading location renowned for the number of restaurant and catering establishments in the immediate vicinity. Nearby traders include Rani Vegetarian Restaurant, Holloway Café, Falafel Bar & Guru Indian Restaurant.

## **Accommodation**

Comprises a lock – up catering unit on ground floor only.

Max Internal Width 5.4 m Max Unit Depth 19.6 m

Ground Floor Area 69.6m<sup>2</sup> 750 sq ft approx

T.0207 286 8363 E.sales@threeh.co.uk www.threeh.co.uk