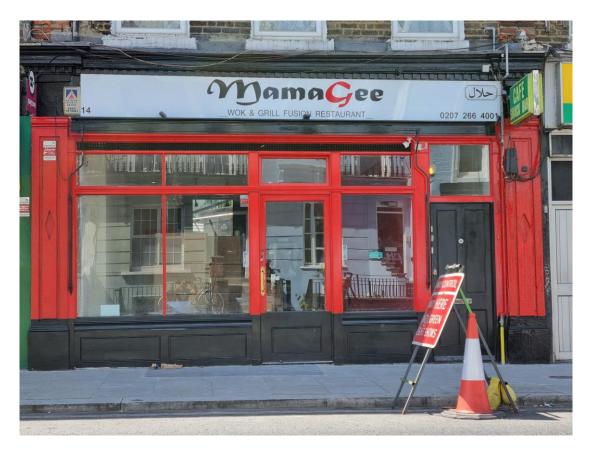

## Catering Unit In Maida Hill – Lease For Sale Fully Fitted & Equipped Great Western Road London W9 3NN

## Location

Situated in a busy parade, close to the junction with Harrow Road and Elgin Avenue. Westbourne Park Underground is within a few hundred yards of the property.

## <u>Accommodation</u>

Comprises a lock – up catering unit on ground floor only which has been operating as a catering unit for nearly 35 years.

Max Internal Width 3.8 m Café Depth 8.3 m

Ground Floor Area 54.0 m<sup>2</sup> 576 sq ft approx