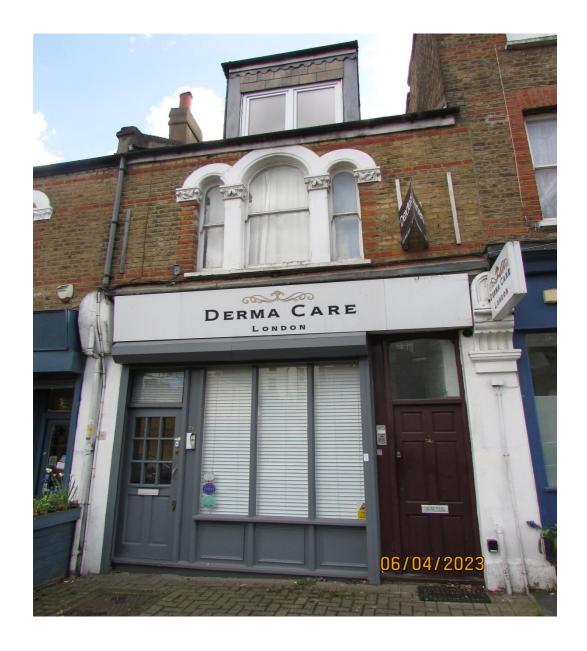

## Mill Lane, West Hampstead, NW6 1NL

These particulars are believed to be correct, but their accuracy is not guaranteed, neither do they constitute any part of any offer or contract. No statement contained in these particulars is to be relied upon as a representation of fact and intending purchasers or lessees should satisfy themselves, by inspection or otherwise, as to the accuracy of any information herein. No appliance or service has been tested and neither 3H Property Consultants Ltd nor any employee thereof has any authority to make or give any representation or warranty in relation to the property.

T0207 286 8363 Esales@threeh.co.uk

<u>Location</u> Mill Lane is a busy road and a bus route between Kilburn and West End Lane.

The shop sits in the middle of an eclectic mixed use parade which includes an

Accountant, Dentist, Vet, Optician, Architect, and a Florist.

**Accommodation** Comprises the freehold of an attractive shop and upperpart in this well -

known location. The shop occupies approximately 252 sq ft (23.41 m<sup>2</sup>) on the ground floor, with an additional garden floor of approximately 195 sq ft (18.12 m<sup>2</sup>) giving a total floor area of 41.43 m<sup>2</sup> (446 sq ft.) To the rear of

the shop is an open yard/garden area.

The upperpart comprises a 2 bedroom flat on two floors, which is to be

occupied on a long lease at a peppercorn rent.

**Shop Lease** The shop is let to an established beauty clinic on a renewable lease from

November 2016, for a term of 8 years, with a rent review at the end of the 4<sup>th</sup> year of the term, on full repairing and insuring terms. The current rent is

£17,000 p.a.x.

**Upperparts** The upperparts are to be let on a long leasehold basis at a peppercorn rent.