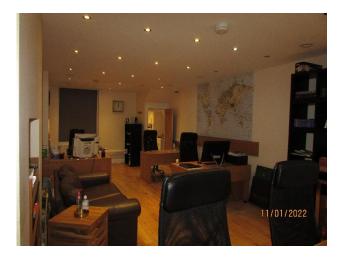

**Accommodation:** Comprises totally refurbished well-appointed ground floor

space. Approximate areas are as follows:

Front Room: 36 M2 with 3.95m width. LED lighting,

radiators, wood flooring and built-in seating.