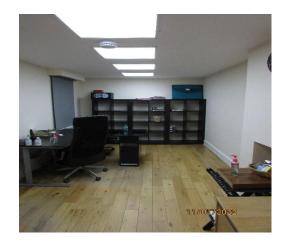

W.C. Fully tiled, with vanity unit, mirrored cabinet and

louvre window.

**Kitchenette:** 5.9 M2 Providing fitted cabinets and sink unit.

**Rear Room:** 14 M2 with wood flooring recessed LED lighting, radiators and two side windows. Ariston boiler.