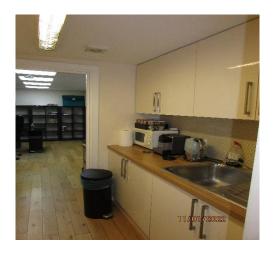

W.C. Fully tiled, with vanity unit, mirrored cabinet and

louvre window.

**Kitchenette:** 5.9 M2 Providing fitted cabinets and sink unit.

**Rear Room:** 14 M2 with wood flooring recessed LED lighting, radiators and two side windows. Ariston boiler.