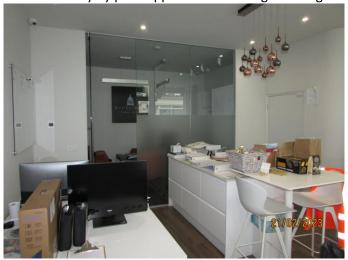

## **Accommodation:**

Comprises the ground floor of an attractive period building in a sought-after location. The property is being offered in very good decorative order. Approximate areas are as follows:

**Internal Width** 5.14m Unit Depth 8.37m Net Retail Area 40.1m<sup>2</sup>

Wood Flooring Amenities: Part Tiled WC

> **LED Lighting** Storage **CCTV** Fire Escape

**Business Rates:** Rateable Value £13,250