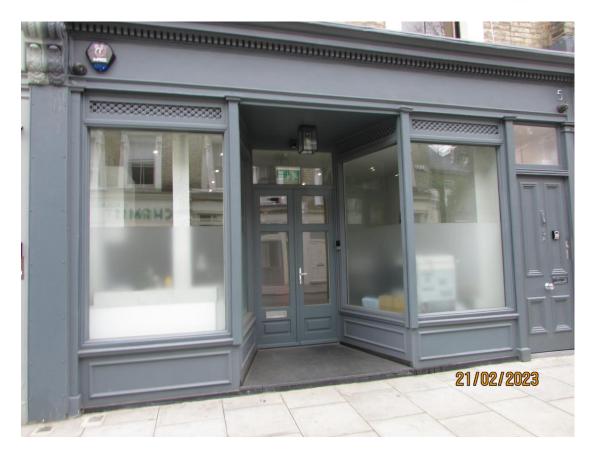

## 5, Nugent Terrace, St John's Wood, NW8 9QB

## Location:

Nugent Terrace is a turning off Abercorn Place, which in turn is just off Abbey Road close to the renowned Studios. Maida Vale and St John's Wood Underground Stations are within easy walking distance. Nugent Terrace is a small local shopping destination with a variety of local & specialist occupants, including a cafe, an estate agency, a pharmacy and a convenience store.

## **Accommodation:**

Comprises the ground floor of an attractive period building in a sought-after location. The property is being offered in very good decorative order. Approximate areas are as follows: