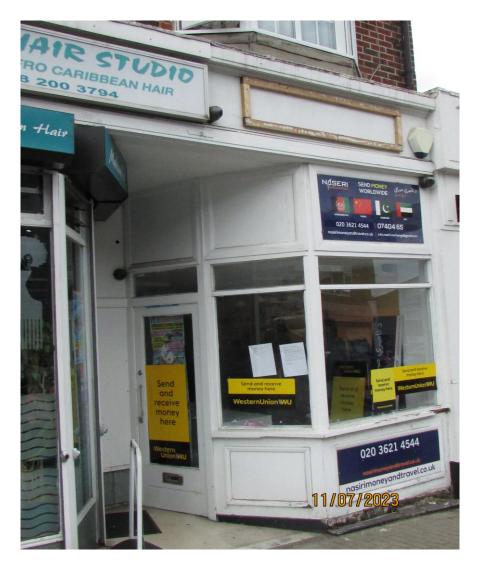

T:0207 127 4591 E:sales@threeh.co.uk www.threeh.co.uk

**Location** Situated just off the Edgware Road, one of the main

thoroughfares into central London, amongst a variety of

retail and catering units.

Accommodation Comprises a lock-up office/shop of approximately 340 sq ft

(32 M<sup>2</sup>). Internal Width: 2.65m Built Depth: 12.35m

**Amenities** Low Outgoings LED Lighting

CCTV & Alarm Rear Access

**Lease** A new lease for a term by arrangement, on a full repairing

and insuring basis, outside the security of tenure provisions