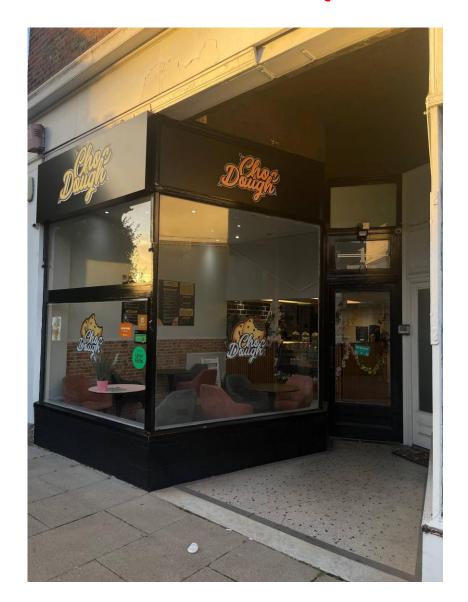

#### Location

Situated on the very busy A1 thoroughfare, between Golders Green and Highgate, serving an affluent local residential area. Nearby traders include a convenience store, a kitchen showroom, beauty salon and bakery.

## Accommodation

Comprises a half-shop with mezzanine, in a prominent position

Ground Floor Area 32 m<sup>2</sup> Mezzanine Area 12 m<sup>2</sup>

**Total Floor Area** 44.m<sup>2</sup> 473 sq ft Approx.

## **Business:**

This is currently a Dessert Parlour, serving Waffles, Smoothies, Cheesecakes, Milkshakes, Cookie Dough Sweets, Cakes, Coffee etc.